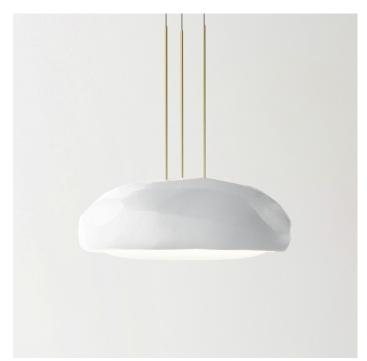

# Moonstone Dome

### Materials

Handmade fiberglass with marble dust finish, thermoformed glass with handmade Battuto finish.

Weight incl. canopy ~16.6 lbs

**Power Input** 110-120V 50-60Hz

**Light Source (not included)** 4x E26 Lightbulb, maximum 21W