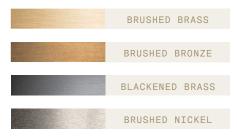

# Moonstone Dome

## MSPEDM

### Materials

Handmade fiberglass with marble dust finish, thermoformed glass with handmade Battuto finish.

Weight incl. canopy ~16.6 lbs

**Power Input** 110-120V 50-60Hz

**Light Source (not included)** 4x E26 Lightbulb, maximum 21W



MOONSTONE DOME 70

SIZE (UNIT: IN)

### CONFIGURATION

## STEP 1 - CHOOSE YOUR METAL FINISH





## STEP 2 - CHOOSE YOUR SUSPENSION TYPE



| Black Fabric Flex<br>Cable         |  |
|------------------------------------|--|
| Drop height<br>adjustable on site: |  |
| 157"                               |  |
| 393"                               |  |





SUSPENSION TYPE

#### Metal tube Specify your Drop height in inches to our sales team.

sales team. No cable showing Not adjustable on site Min. Drop H.: 20.5"

MADE TO ORDER

## STEP 3 - CHOOSE YOUR CANOPY

A. We provide a D170 canopy as standard. Canopy is available in the following finishes:

D170 | Ø7" X 2"

| WHITE                                                          | BLACK | MATCHING FINISH |
|----------------------------------------------------------------|-------|-----------------|
|