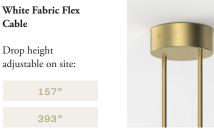

## STEP 2 - CHOOSE YOUR SUSPENSION TYPE

| Black Fabric Flex<br>Cable         |  |
|------------------------------------|--|
| Drop height<br>adjustable on site: |  |
| 157"                               |  |
| 393"                               |  |