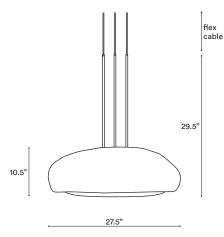

MOONSTONE DOME 70

SIZE (UNIT: IN)

### Materials

Handmade fiberglass with marble dust finish, thermoformed glass with handmade Battuto finish.

Weight incl. canopy ~16.6 lbs

**Power Input** 110-120V 50-60Hz

**Light Source (not included)** 4x E26 Lightbulb, maximum 21W